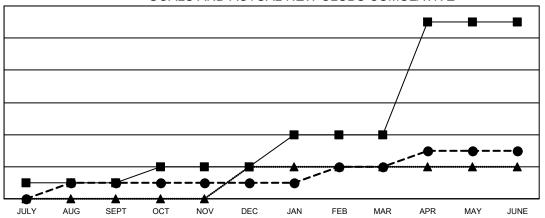

### GOALS AND ACTUAL NEW CLUBS CUMULATIVE

- CURRENT YEAR GOALS FOR NEW CLUBS

- CURRENT YEAR ACTUAL NEW CLUBS

- LAST YEAR ACTUAL NEW CLUBS