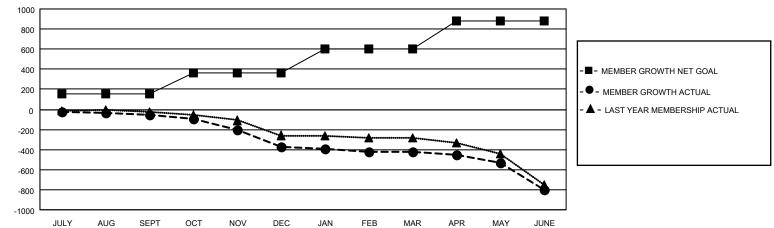

## GOALS AND ACTUAL MEMBERS CUMULATIVE

| DROPPED CLUBS: 23            |       | 221 CLUBS OF 615 ADDED 1 OR MORE | GENDER DISTRIBUTION        |                |       |
|------------------------------|-------|----------------------------------|----------------------------|----------------|-------|
|                              |       | NEW MEMBERS                      | MALE                       | 7,289 (70.96%) |       |
| DROPPED MEMBERS              |       |                                  | FEMALE                     | 2,983 (29.04%) |       |
| DECEASED                     | 169   | CLICK HERE FOR CUMULATIVE        | TOTAL FAMILY UNIT MEMBERS  |                | 1,422 |
| CLUB CANCELLED 8 OTHER 1,261 |       | MEMBERSHIP DATA                  | FAMILY MEMBERS PAYING HALF |                | 722   |
| TOTAL                        | 1,438 |                                  | 000                        |                |       |

# Multiple District 105

| Clubs                 |               |           |               | Members               |                        |                         |                                                    |  |
|-----------------------|---------------|-----------|---------------|-----------------------|------------------------|-------------------------|----------------------------------------------------|--|
| RESULTS FOR 2020-2021 |               |           |               | RESULTS FOR 2020-2021 |                        |                         |                                                    |  |
| QUARTER               | NEW CLUB GOAL | NEW CLUBS | DROPPED CLUBS | QUARTER MEME          | BER GROWTH NET<br>GOAL | MEMBER GROWTH<br>ACTUAL | DROPPED<br>MEMBERS ACTUAL<br>(including transfers) |  |
| JULY/AUG/SEPT         | 1             | 1         | 7             | JULY/AUG/SEPT         | 152                    | 187                     | 221                                                |  |
| OCT/NOV/DEC           | 1             | 0         | 5             | OCT/NOV/DEC           | 212                    | 179                     | 466                                                |  |
| JAN/FEB/MAR           | 2             | 1         | 6             | JAN/FEB/MAR           | 234                    | 153                     | 191                                                |  |
| APR/MAY/JUNE          | 7             | 1         | 5             | APR/MAY/JUNE          | 279                    | 239                     | 560                                                |  |